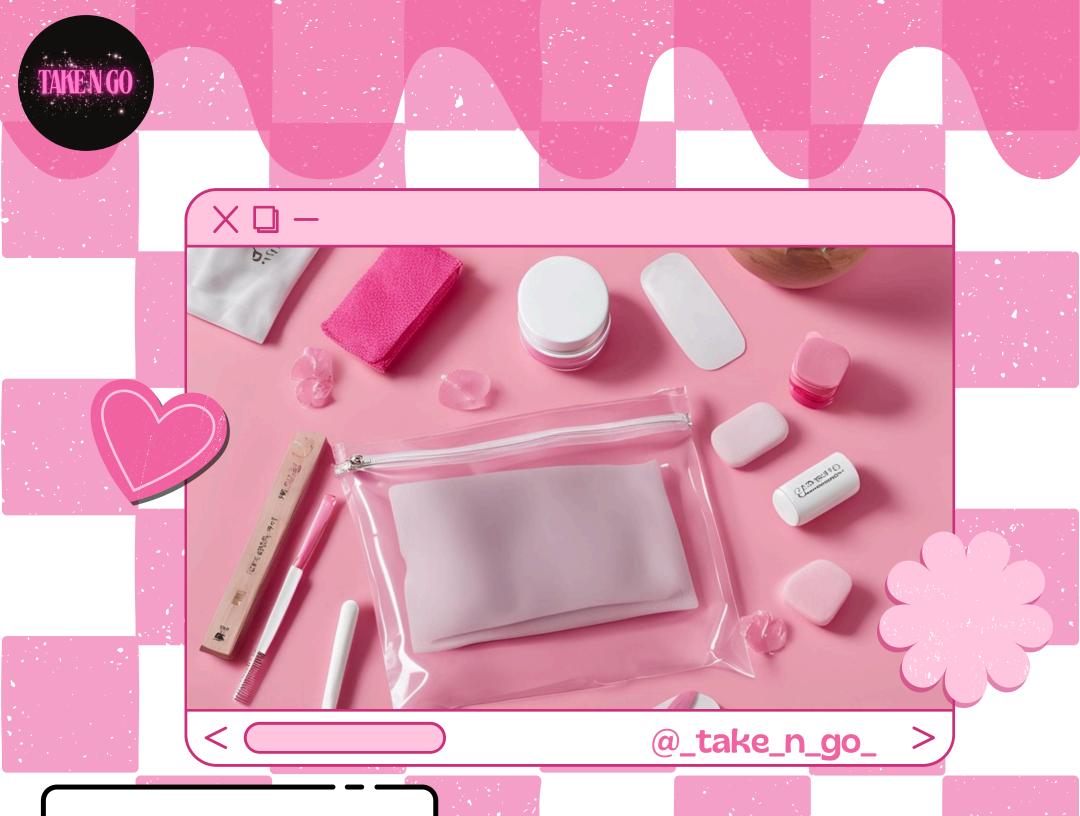

## 000

Our product, the Take N Go's **empowHER kit**, is a thoughtfully designed on-the-go solution for active women. It contains beauty and personal care essentials like pocket tissues, lip balm, a nail file, two pads, and a pack of gum-everything you might need in a pouch. Created by women, for women, we understand the challenges of busy lifestyles and the occasional forgetfulness. This compact pouch ensures you're always prepared, offering convenience and peace of mind wherever life takes you.